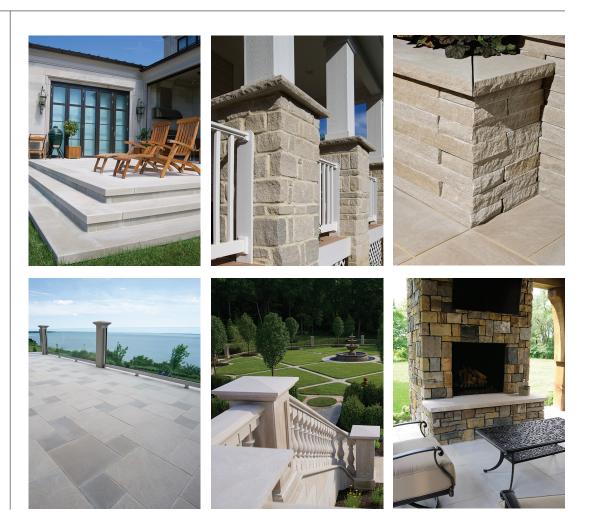

## HARDSCAPES

Indiana Limestone Company is proud to introduce Urban Hardscapes, a comprehensive and coordinated outdoor offering specifically for landscapes and hardscapes.

by Indiana Limestone Company

**Pavers:** Indiana Limestone pavers will bring a landscape design to life for an architect or contractor. Pavers are available in standard single paversize pallets, as well as in a mixed-pallet for pre-designed patterns including Chesapeake, Modesto, and Highpoint. Indiana Limestone pavers provide unmatched durability and style.

**Garden Steppers:** Garden Steppers lend a sense of weight and permanence by creating step elements from single pieces of Indiana Limestone.

Wall Caps: Indiana Limestone wall caps are the ideal choice as an accent piece for your landscaping walls that will stand the test of time.

**Pier Caps:** Available in a wide range of thicknesses and cuts, Indiana Limestone pier caps are the perfect finishing touch to any wall construction.

**Estate Veneer Series:** Indiana Limestone veneers are the ultimate in sophisticated construction material. Estate Veneer Series are available in Indiana Limestone Company's three signature styles: Rockford Estate, Vanderbilt, and Berkshire.

**Garden Walls:** A dry-stacked non-retaining product, it is perfect for shallow floral beds and landscaping elements. Available in 3" and 6" heights, it is cut on-site to achieve a broad variety of looks.