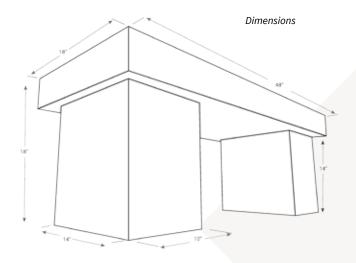

#### **APPLICATIONS**

Walkways

**Patios** 

| Product I.D. | Product | Color | Height              | Pcs | Nom. Weight |
|--------------|---------|-------|---------------------|-----|-------------|
| 2600F-100    | Bench   | FCB   | 18"D x 18"H x 48" W | 3   | 650 lbs.    |