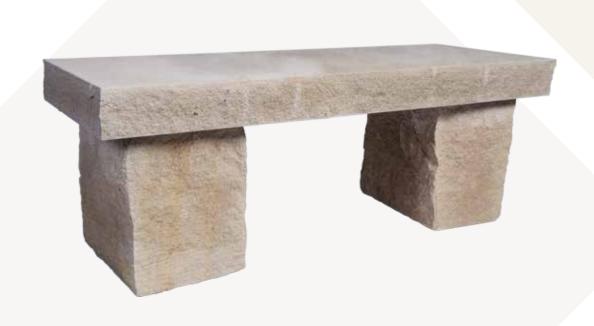

### **BENCHES**

Our Urban Hardscapes by Indiana Limestone Benches add an additional appealing component to any landscaping project. The legs and top both have split-face edges and are sawn top and bottom for a smooth seating surface.

#### **APPLICATIONS**

Walkways

**Patios** 

| Product I.D. | Product | Color | Height              | Pcs | Nom. Weight |
|--------------|---------|-------|---------------------|-----|-------------|
| 2600F-100    | Bench   | FCB   | 18"D x 18"H x 48" W | 3   | 650 lbs.    |