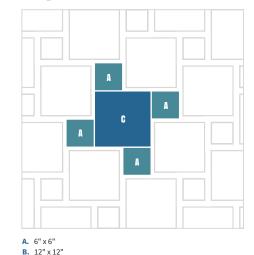

ormat sizes for maximum versatility. Easily integrated with our slab paver line and combined with other products from Urban Hardscapes, small format pavers echo the beauty of natural Indiana Limestone.

Now available in any of our specialty finishes: Bush Hammer, Wire Brush, and Sandblast/Abrasive.



Also available in new specialty finish.

## **Product Features & Takeaways**

Our popular dimensional flagging now is at half the current scale - making it more appropriate for smaller spaces.

Combine slab and small format sizes for maximum versatility.

Available in our popular full color blend to coordinate with the entire Urban Hardscapes line.

## Lyon



- **A.** 6" x 6" or 12" x 12"
- **B.** 6" x 12" or 12" x 24" **C.** 12" x 12" or 24" x 24"
- D. 12" x 18" or 24" x 36"

## Hopscotch



Both combine slab and new **small format paving.**