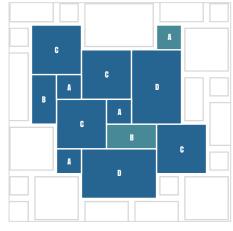

## Lyon

- **A.** 6" x 6" or 12" x 12"
- **B.** 6" x 12" or 12" x 24" **C.** 12" x 12" or 24" x 24"
- D. 12" x 18" or 24" x 36"