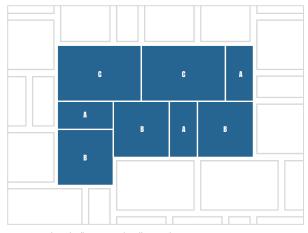

### Chesapeake

6 Full Repetitions per Pallet

- A. 12" x 24" (standard) or 6" x 12" (small pattern)B. 24" x 24" (standard) or 12" x 12" (small pattern)
- C. 24" x 36" (standard) or 12" x 18" (small pattern)