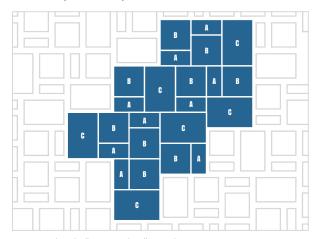

## Highpoint

16 Full Repetitions per Pallet

- A. 12" x 24" (standard) or 6" x 12" (small pattern)
- B. 24" x 24" (standard) or 12" x 12" (small pattern)
- C. 24" x 36" (standard) or 12" x 18" (small pattern)