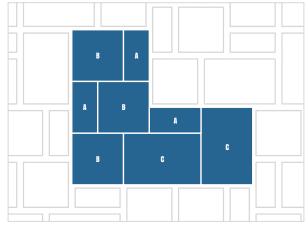

#### Modesto

16 Full Repetitions per Pallet

- A. 12" x 24" (standard) or 6" x 12" (small pattern)
- **B.** 24" x 24" (standard) or 12" x 12" (small pattern)
- C. 24" x 36" (standard) or 12" x 18" (small pattern)