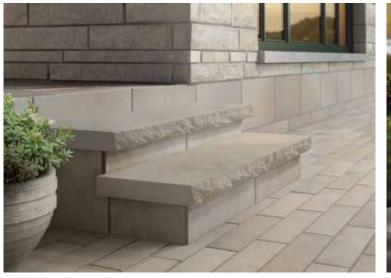

## 2-1/4" Treads

A mainstay for stone step treads across North America, Urban Hardscapes by Indiana Limestone Treads can also be used in mantels, hearths, and copings. Other applications can include walkways, pools, and patios.

## **Product Features & Takeaways**

Offered in a smooth or pitched, rock face facing edge.

Available in a standard thickness of 2-1/4", a 12" depth, and in lengths from 3' to 8'.

Offered in our popular full color blend to coordinate with the entire Urban Hardscapes line.