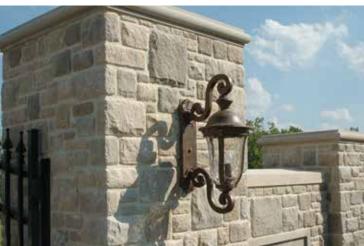

Available in thin and full bed veneer.

Create a contemporary look with a bonded pattern

Ashlar pattern shown in four course heights

BERKSHIRE™

**Full Color Blend** 

Buff

**Berkshire™** is a solid, genuine natural Indiana Limestone split faced veneer. The variation of height courses creates a classic and pleasing random definition for both commercial and fine residential structures.