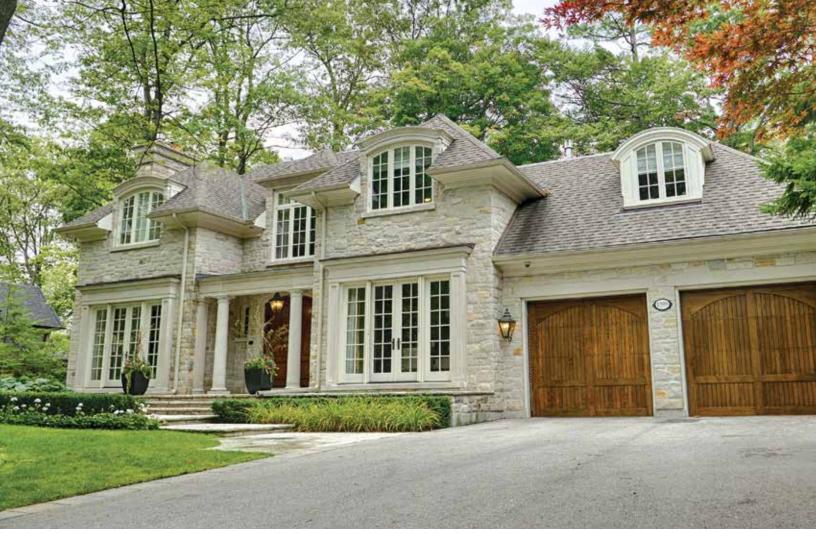

Available in thin and full bed veneer.

Vanderbilt\*

**Full Color Blend** 

**Standard Gray** 

**Vanderbilt Classic®** is a solid, genuine natural Indiana Limestone sawn veneer. The strong, clean look of real limestone is ideal for commercial and fine residential structures.

## Available in thin and full bed veneer.

\*Standard gray is only available in Vanderbilt Classic® full bed veneer.

123 South College Ave. | Bloomington, IN 47404 **P** 812.275.3341 **F** 812.287.7522

TOLL FREE 800.457.4026 www.IndianaLimestoneCompany.com