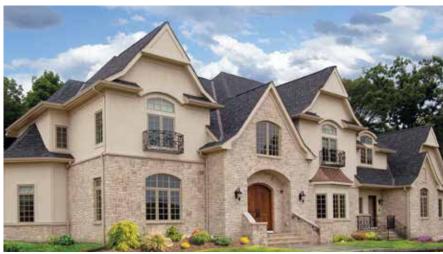

Indiana Limestone building veneers bring the timeless beauty, distinction, and lasting value of natural stone to your home.

 ${\it Consider mixing the split and tumbled look of Rockford to contrast smoother building materials}$ 

**Full Color Blend** 

**Rockford Estate Blend**® is a beautiful veneer of lightly tumbled genuine Indiana Limestone with a full range of natural color and sizes that will accentuate the dynamics of each individual application and architectural style.