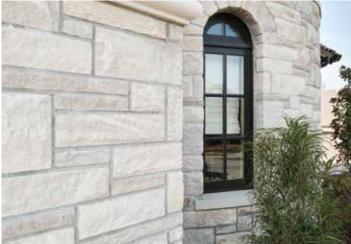

Available in thin and full bed veneer.

Create a contemporary look with a bonded pattern

Ashlar pattern shown in four course heights

BERKSHIRE™

**Full Color Blend** 

Buff

**Berkshire™** is a solid, genuine natural Indiana Limestone split faced veneer. The variation of height courses creates a classic and pleasing random definition for both commercial and fine residential structures.