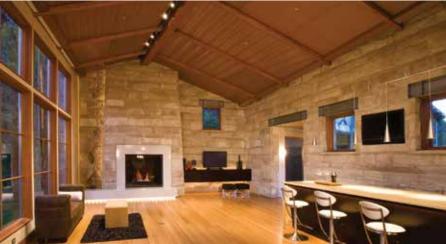

Available in thin and full bed veneer.

Create a contemporary look with a bonded pattern

Ashlar pattern shown in four course heights

BERKSHIRE™

**Full Color Blend** 

Buff

**Berkshire™** is a solid, genuine natural Indiana Limestone split faced veneer. The variation of height courses creates a classic and pleasing random definition for both commercial and fine residential structures.