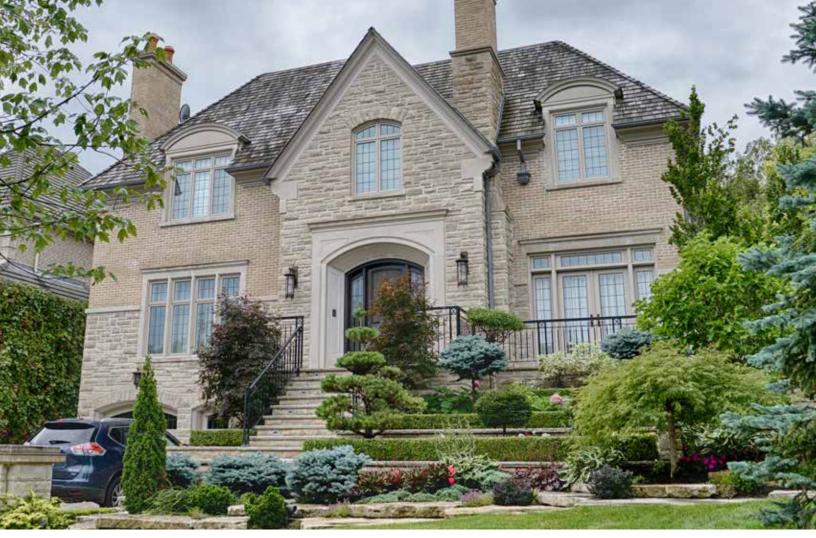

Available in thin and full bed veneer.

Vanderbilt\*

**Full Color Blend** 

**Standard Gray** 

**Vanderbilt Classic®** is a solid, genuine natural Indiana Limestone sawn veneer. The strong, clean look of real limestone is ideal for commercial and fine residential structures.