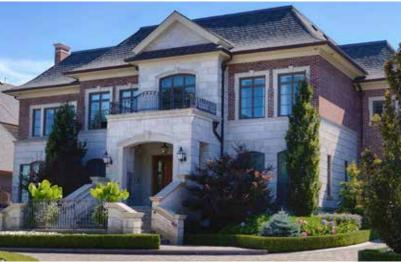

Available in thin and full bed veneer.

Create a contemporary look with a bonded pattern

Ashlar pattern shown in four course heights

BERKSHIRE™

**Full Color Blend** 

Buff

**Berkshire™** is a solid, genuine natural Indiana Limestone split faced veneer. The variation of height courses creates a classic and pleasing random definition for both commercial and fine residential structures.