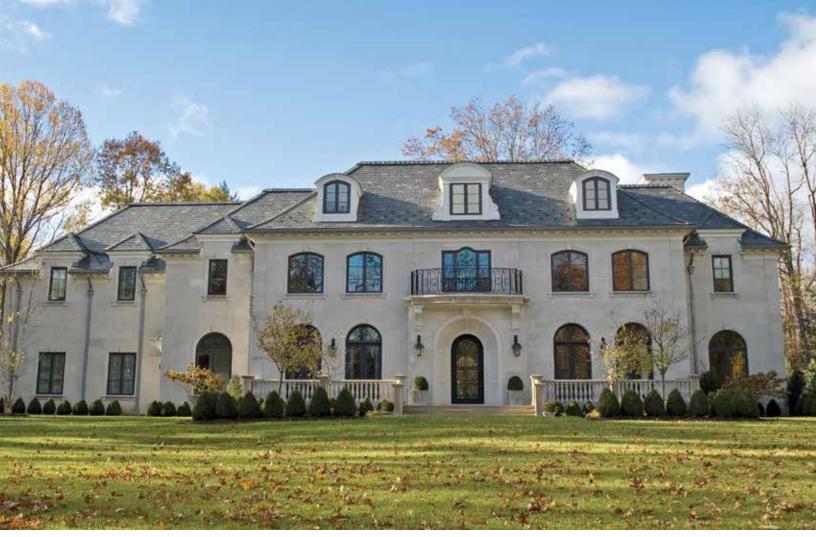

Indiana Limestone building veneers bring the timeless beauty, distinction, and lasting value of natural stone to your home.

 ${\it Consider mixing the split and tumbled look of Rockford to contrast smoother building materials}$ 

**Full Color Blend** 

**Rockford Estate Blend**® is a beautiful veneer of lightly tumbled genuine Indiana Limestone with a full range of natural color and sizes that will accentuate the dynamics of each individual application and architectural style.