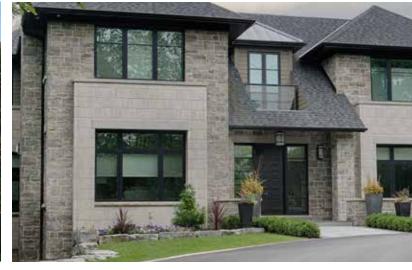

Available in thin and full bed veneer.

Vanderbilt\*

**Full Color Blend** 

**Standard Gray** 

**Vanderbilt Classic®** is a solid, genuine natural Indiana Limestone sawn veneer. The strong, clean look of real limestone is ideal for commercial and fine residential structures.

## Available in thin and full bed veneer.

\*Standard gray is only available in Vanderbilt Classic® full bed veneer.

123 South College Ave. | Bloomington, IN 47404 **P** 812.275.3341 **F** 812.287.7522

TOLL FREE 800.457.4026 www.IndianaLimestoneCompany.com